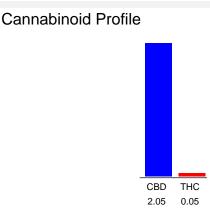

#### Cannabinoid Profile by HPLC

0.05% Calculated THC Yield 2.05% Calculated CBD Yield 2.10% Total Cannabinoids Cannabinoid mg/unit % wt mg/ml CBD 2.05 1164.4 18.86 THC 0.05 0.46 28.4 **Total Cannabinoids** 2.10 19.3 1192.8 **Calculated THC** 0.05 0.46 28.40 Yield Calculated CBD Yield 2.05 18.86 1164.40 Calculated Maximum THC Yield = THC + 0.877 \* THCA