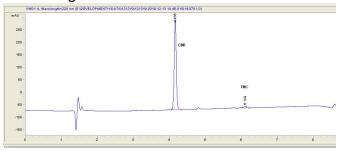

#### Chromatogram

#### Cannabinoid Profile by HPLC

0.05% Calculated THC Yield 2.05% Calculated CBD Yield 2.10% Total Cannabinoids Cannabinoid mg/unit % wt mg/ml CBD 2.05 1164.4 18.86 THC 0.05 0.46 28.4 **Total Cannabinoids** 2.10 19.3 1192.8 **Calculated THC** 0.05 0.46 28.40 Yield Calculated CBD Yield 2.05 18.86 1164.40 Calculated Maximum THC Yield = THC + 0.877 \* THCA