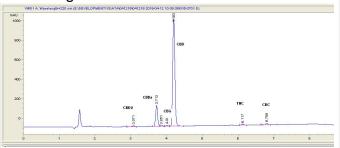

#### Cannabinoid Profile

#### Cannabinoid Profile by HPLC

0.15%

Calculated THC Yield

16.06%

Calculated CBD Yield

17.01%

**Total Cannabinoids** 

| Cannabinoid             | % wt  | mg/ml  | mg/unit |
|-------------------------|-------|--------|---------|
| CBDV                    | 0.14  | 1.253  | 0.7     |
| CBDA                    | 2.11  | 18.88  | 10.55   |
| CBGA                    | 0.1   | 0.895  | 0.5     |
| CBG                     | 0.12  | 1.074  | 0.6     |
| CBD                     | 14.21 | 127.18 | 71.05   |
| THC                     | 0.15  | 1.342  | 0.75    |
| CBC                     | 0.18  | 1.611  | 0.9     |
| Total Cannabinoids      | 17.01 | 152.2  | 85.0    |
| Calculated THC<br>Yield | 0.15  | 1.34   | 0.75    |
| Calculated CBD<br>Yield | 16.06 | 143.74 | 80.30   |